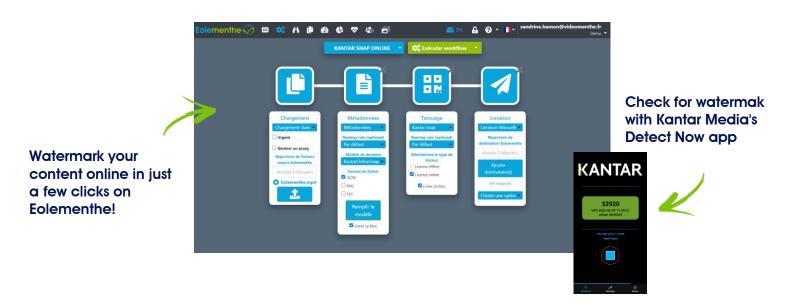

### Use the KANTAR audience measurement watermark via the Eolementhe web platform!

Kantar Media technology is used by market research institutes to measure audiences in France. Eolementhe integrates this technology to enable media, advertisers and advertising agencies to **easily watermark their content**, using an ultra-simple web interface.

#### Upload your media

All video and audio formats are supported.

#### Inserting the Kantar Media watermak The watermak is applied to the

audio, with a unique identifier.

# Delivery of watermarked content

Your content is delivered directly to the right recipients.