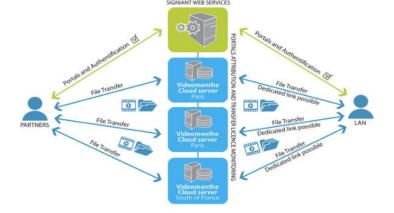

## Videomenthe's collaborative platform for fast, secure exchange of media files

VideomentheCloud provides custom portals accessible via login and password for sending content over IP or making content available on VideomentheCloud storage hosted in France.

Login / mot de passe authentification

Supervised hosting in France

Transfer acceleration

Tracking for the administrator

Security of transfers through data encryption

Notifications of content delivery

File Delivery reliability checkpoint restart