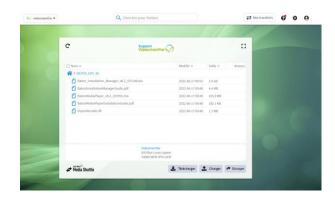

Simple and intuitive user interface

Choice of files storage, backup and purge

Customizable portal

This content can be downloaded by administrators and authorized users, but also stored or purged as required. This service is based on SIGNIANT's Media Shuttle solution, hosted on Videomenthe servers in our cloud.