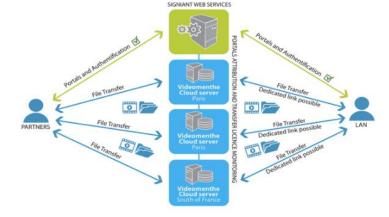

## Videomenthe's collaborative platform for fast, secure exchange of media files

VideomentheCloud provides custom portals accessible via login and password for sending content over IP or making content available on VideomentheCloud storage hosted in France.

Login / mot de passe authentification

Supervised hosting in France

Transfer acceleration

Tracking for the administrator

Security of transfers through data encryption

Notifications of content delivery

File Delivery reliability checkpoint restart