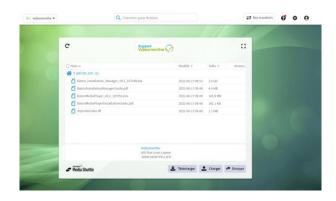

Simple and intuitive user interface

Choice of files storage, backup and purge

Customizable portal

This content can be downloaded by administrators and authorized users, but also stored or purged as required. This service is based on SIGNIANT's Media Shuttle solution, hosted on Videomenthe servers in our cloud.